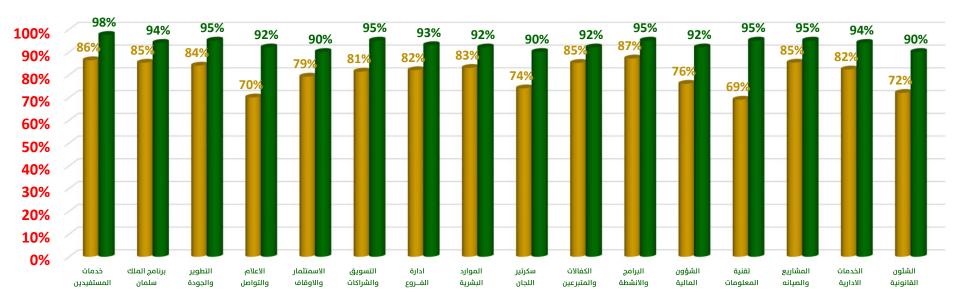

| 85%         | 83%         | 4%         | % رضب العاملين بالجمعية                |                                  |                      | التعلم والنمو     |  |
|                    |                       |                | سنوي                  | 85%         | 80%         | 100%       |                                        | <u></u>                          |                      |                   |  |
| التميز والجودة     | العمل الجماعي         | الـــولاء      |                       | النزاهة     |             |            | الشفافية                               | العدالة                          | كرامة المستفيد       | القيم             |  |



# نتائج الأداء المتحققة حسب الخطة التشغيلية للعام 2021



## مقارنة نتائج الأداء المتحققة حسب الخطة التشغيلية لعامي 2021 - 2022







# التقــريــر للجمعية الخيرية لرعاية الأيتام (إنسان) السنوي لعامي 2020 - 2021

## نتائج تحقيق الأهداف الاستراتيجية بناء على النتائج المتحققة للإدارات لعامي 2020 - 2021