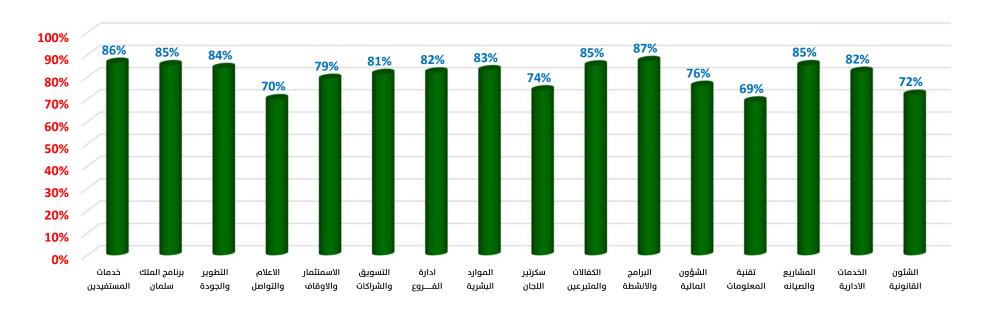

## مقارنة نتائج الأداء المتحققة حسب الخطة التشغيلية لعامي 2021 - 2022

## نتائج تحقيق الأهداف الاستراتيجية بناء على النتائج المتحققة للإدارات لعامي 2020 - 2021