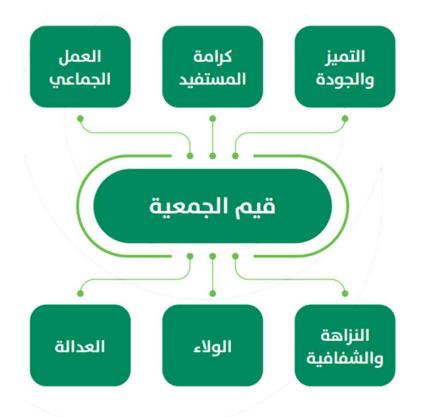

العمل الجماعي

الــولاء

النزاهة

التميز والجودة

#### الخطة التشغيلية (بطاقة الأداء المتوازن) لعام 2020م للجمعية الخيرية لرعاية الأيتام بمنطقة الرياض (إنسان)

العدالة

كرامة المستفيد

القيم

| الريادة في تمكين المستفيد بمهنية عالية عبر منظومة مستدامة                                                               |                         |                     |                                          |                   |                                    |                           | الـــرؤية                       |                                                                    |                                                      |  |
|-------------------------------------------------------------------------------------------------------------------------|-------------------------|---------------------|------------------------------------------|-------------------|------------------------------------|---------------------------|---------------------------------|--------------------------------------------------------------------|------------------------------------------------------|--|
| YY                                                                                                                      | XX                      | ها ثقة المجتمع      | سلوب متميز تكسيد                         | بة وجودة عالية وأ | كريمة ببرامج نوعيا                 | م لتمكنهم من حياة         | عنب بأيتام منطقة الرياض وأمهاته | جمعية أهلية ت                                                      | الرسالة                                              |  |
| توطيد العلاقة مع الشركاء الاستراتيجيين تحسين الخدمات المقدمة<br>وتحسين برامج جمع التبرعات وتطبيق أساليب الإدارة الرشيقة |                         |                     | تكوين مصادر دخل ذاتب ثابت ومتنامب        |                   | رقع معدل التحول إلى العمل الإنتاجي | المحــاور<br>الاستراتيجية |                                 |                                                                    |                                                      |  |
| السلام والعدالة والمؤسسات القوية                                                                                        |                         |                     | عقد الشراكات لتحقيق الأهداف              |                   |                                    | القضاء على الجوع          |                                 | الاستهلاك والإنتاج المسؤولان                                       | ارتباط المحور<br>بالتنمية المستدامة<br>للأمم المتحدة |  |
| الصناعة والابتكار والهياكل الأساسية<br>تشجيع العمل التطوعب                                                              |                         |                     | مدن ومجتمعات محلية مستدامة               |                   |                                    | القضاء علم الفقر          |                                 | العمل اللائق ونمو الاقتصاد                                         |                                                      |  |
|                                                                                                                         |                         |                     |                                          |                   |                                    | , and the same            | دعم نمو القطاع غير              | Balatawa ala an Inda                                               | ارتباط المحور                                        |  |
| الاجتماعية                                                                                                              | لية وكفاءة الخدمات      | تحسين فعا           | تعزيز قيام الشركات بمسئوليتها الاجتماعية |                   |                                    | g Luji                    | دعم سو السعاع عير               | تمكين المواطنيين من خلال الخدمات الاجتماعية                        | برؤية المملكة 2030                                   |  |
| خدمات رقمية                                                                                                             | ى وعمليات فعالة وذ      | موظف شاما           | علاقة ناجحة مع الشركاء والمتبرعين        |                   |                                    | تا الوقف                  | أضول استثماريه عموده            | تحويل الخدمات من الرعاية إلى التمكين                               | النتائج الاستراتيجية                                 |  |
|                                                                                                                         |                         |                     |                                          |                   | KPI'S   als                        | مؤشرات الأد               |                                 |                                                                    |                                                      |  |
| الموازنة                                                                                                                | المبادرات مالك المبادرة | دورية القياس        | المستهدف                                 | الأساس            | وزن المؤشر                         | المؤشـرات (#-\$-%)        | الأهداف الاستراتيجية            | المناظير                                                           |                                                      |  |
| 17,929,000                                                                                                              |                         |                     | ربع سنوب                                 | 650               | 1,076                              | 7%                        | # المستفيدين                    | نشر ثقافة الاعتماد على النفس                                       | العملاء                                              |  |
| 7,300,000                                                                                                               | برنامج الملك            | تمكين               | ربع سنوی                                 | 100               | 48                                 | 7%                        | # مشاریع التمویل                |                                                                    |                                                      |  |
| 600,000                                                                                                                 | سلمان                   |                     | ربع سنوی                                 | 450               | 361                                | 7%                        | # الموظفين                      |                                                                    |                                                      |  |
| 3% من قيمة التأجي                                                                                                       | الاستثمار والأوقاف      | استدامة             | ربع سنوب                                 | 41,500,000        | 28,197,077                         | 7%                        | \$ ايرادات الصندوق والاقاف      | استثمار أصول الصندوق                                               | المالي                                               |  |
| 500,000                                                                                                                 | التسويق والشراكات       | وصل دعمات           | ربع سنوی                                 | 47,400,000        | 35,000,000                         | 7%                        | \$ الشراكات                     | توطيد العلاقة مع الشركاء الاستراتيجيين<br>تطوير وسائل جمع التبرعات |                                                      |  |
| 114,476                                                                                                                 | الكفالات والمتبرعين     | لین قلبات           | ربع سنوب                                 | 308.271.847       | 291,107,000                        | 7%                        | \$ مبالغ التبرعات               |                                                                    |                                                      |  |
|                                                                                                                         | الشؤون المالية 25,000   | ترشيد الشؤون المالي | ربع سنوب                                 | 14%               | 15%                                | 4%                        | % انخفاض التشغيلية              |                                                                    |                                                      |  |
| 25,000                                                                                                                  |                         |                     | ربع سنوب                                 | 5%                | 0%                                 | 4%                        | % انخفاض الرعوية                | خفض المصاريف التشغيلية                                             |                                                      |  |
| 246,407,851                                                                                                             | الشؤون النسائية         | تحسين               | ربع سنوب                                 | 94%               | 92%                                | 5%                        | % انجاز المبادرة                | J. A.                          | العمليات الداخلية                                    |  |
| 4,540,500                                                                                                               | البرامج والأنشطة        | أسعدهم تسعد         | ربع سنوی                                 | 1,104             | 1,898                              | 5%                        | # البرامج المنفذة               | تحسين الوسائل الإدارية لخدمات الأيتام                              |                                                      |  |
| 15,000                                                                                                                  | مكتب المدير العام       | حوكمة إنسان         | ربع سنوب                                 | 100%              | 91%                                | 4%                        | % تطبيق معايير مكين             |                                                                    |                                                      |  |
| 95,000                                                                                                                  | قسم الجودة              | جودة إنسان          | ربع سنوب                                 | 85%               | 80%                                | 4%                        | %رضہ العملاء                    |                                                                    |                                                      |  |
| 10,000                                                                                                                  | إدارة الفروع            | أداء                | ربع سنوب                                 | 85%               | 81%                                | 4%                        | % أداء الفروع العام             |                                                                    |                                                      |  |
| 370,000                                                                                                                 | التخطيط والتطوير        | تطوير               | ربع سنوی                                 | 90%               | 65%                                | 4%                        | % تطبيق معايير التميز £4        |                                                                    |                                                      |  |
| 4,200,000                                                                                                               | الاعلام والتواصل        | عشريتية إنسان       | ربع سنوی                                 | 60                | 47                                 | 4%                        | # الفعاليات                     | الوصول إلى مستوى الإدارة الرشيقة                                   |                                                      |  |
| 2,352,000                                                                                                               | تقنية المعلومات         | حلول إنسان          | ربع سنوی                                 | 90%               | 57%                                | 4%                        | % انجاز المبادرة                |                                                                    |                                                      |  |
| 57,243,423                                                                                                              | المشاريع والصيانة       | مشاريع إنسان        | ربع سنوی                                 | 90%               | 80%                                | 4%                        | % انجاز المبادرة                |                                                                    |                                                      |  |
| 5,000                                                                                                                   | الشؤون القانونية        | قانونيات            | ربع سنوی                                 | 100%              | 0%                                 | 4%                        | % انخفاض الدعاوب القضائية       |                                                                    |                                                      |  |
| 4,596,000                                                                                                               | الخدمات الادارية        | بيئة إنسان          | ربع سنوت                                 | 95%               | 90%                                | 4%                        | %انجاز المبادرة                 |                                                                    |                                                      |  |
| 33,619,124                                                                                                              | الموارد البشرية         | ولاء إنسان          | ربع سنوت                                 | 85%               | 77%                                | 4%                        | %انجا <mark>ز</mark> المبادرة   | الوصول إلى مستوى الإدارة الرشيقة                                   | التعلم والنمو                                        |  |
| -                                                                                                                       |                         |                     | سنوب                                     | 85%               | 82%                                | 100%                      | 110                             | الأداء العام                                                       |                                                      |  |

الشفافية