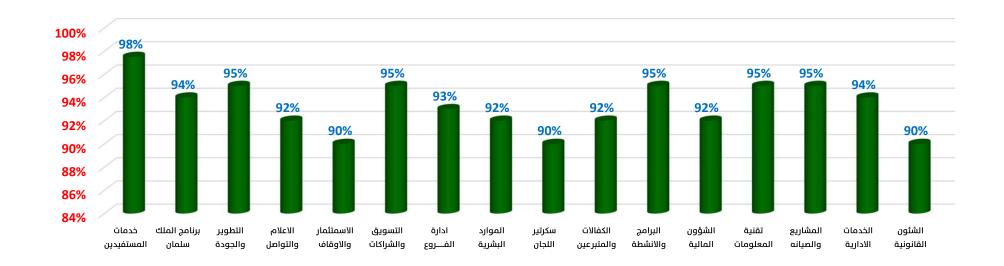

| الموارد البشرية       | إسعاد العاملين | ربع سنوب              | 85%         | 83%         | 4%         | % رضب العاملين بالجمعية                |                                  |                      | التعلم والنمو     |  |
|                    |                       |                | سنوي                  | 85%         | 80%         | 100%       |                                        | <u></u>                          |                      |                   |  |
| التميز والجودة     | العمل الجماعي         | الـــولاء      |                       | النزاهة     |             |            | الشفافية                               | العدالة                          | كرامة المستفيد       | القيم             |  |



# نتائج الأداء المتحققة حسب الخطة التشغيلية للعام 2021



## مقارنة نتائج الأداء المتحققة حسب الخطة التشغيلية لعامي 2021 - 2022







# التقــريــر للجمعية الخيرية لرعاية الأيتام (إنسان) السنوي لعامي 2020 - 2021

## نتائج تحقيق الأهداف الاستراتيجية بناء على النتائج المتحققة للإدارات لعامي 2020 - 2021