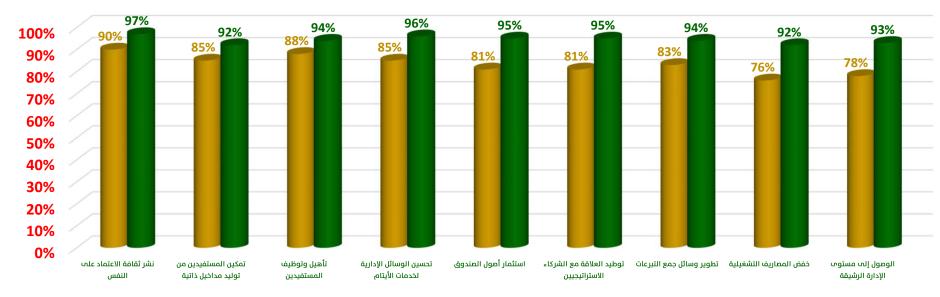

## مقارنة نتائج الأداء المتحققة حسب الخطة التشغيلية لعامي 2021 - 2022

## نتائج تحقيق الأهداف الاستراتيجية بناء على النتائج المتحققة للإدارات لعامي 2020 - 2021